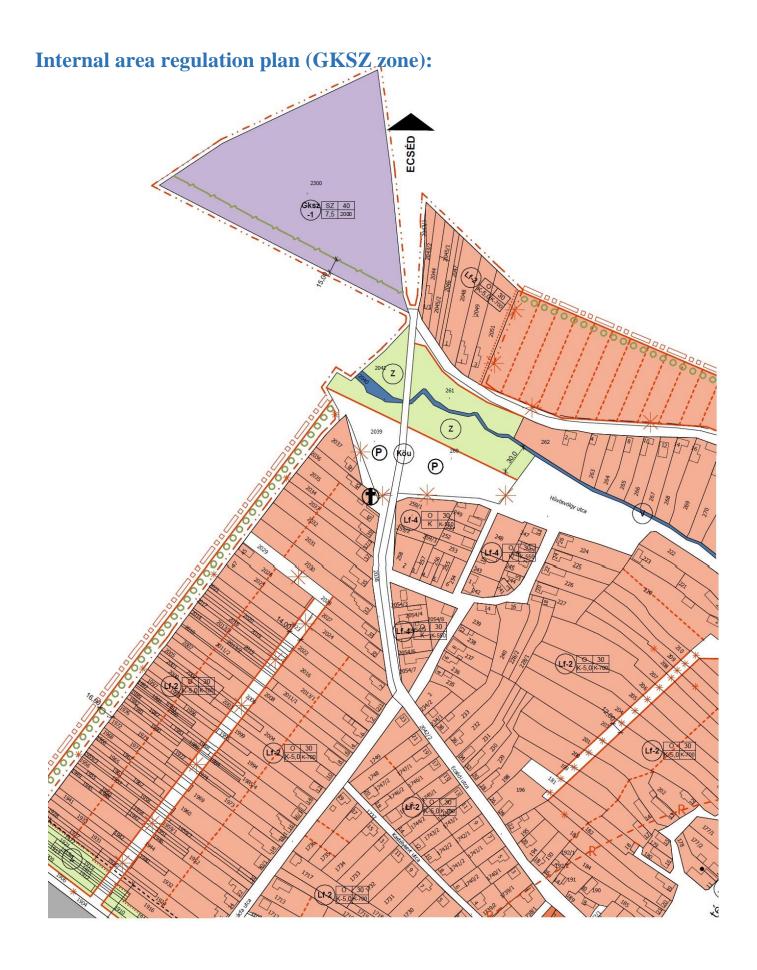

#### **Accessibility:**

- **Accessibility** (%): 40

In the commercial and economic service zone (Gksz), all types of buildings with no significant disturbing effects are considered to be buildings for economic activities.

The following may be located within the economic activity building: flats, office building, car park, petrol station, sports building, religious, educational, health, social building, other community entertainment building.

Max building height (m): 7,5

- Smallest plot area (m2): 2 000

Current function: agricultural site

Number of installations (pcs): 0