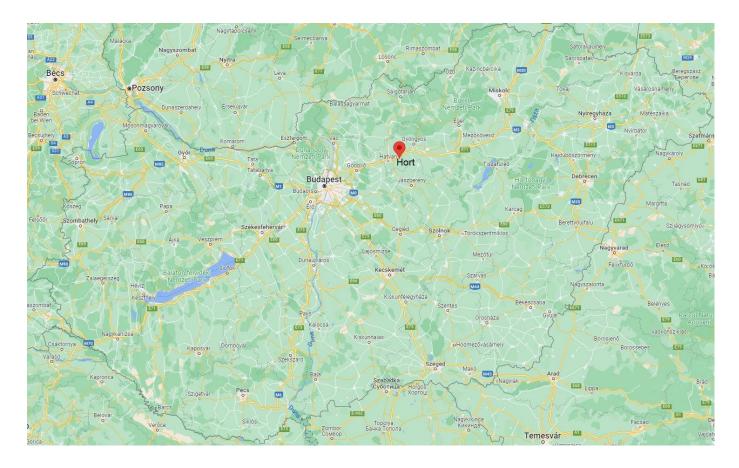

### **Location:**

Hort belongs to the North-Hungary region of Hungary, it is one of the largest villages in Heves county, located in Hatvan district. It is located 8km east of Hatvan.

The plot is fully utilised and free of encumbrances and is located in the immediate vicinity of the M3 motorway.

# Map: