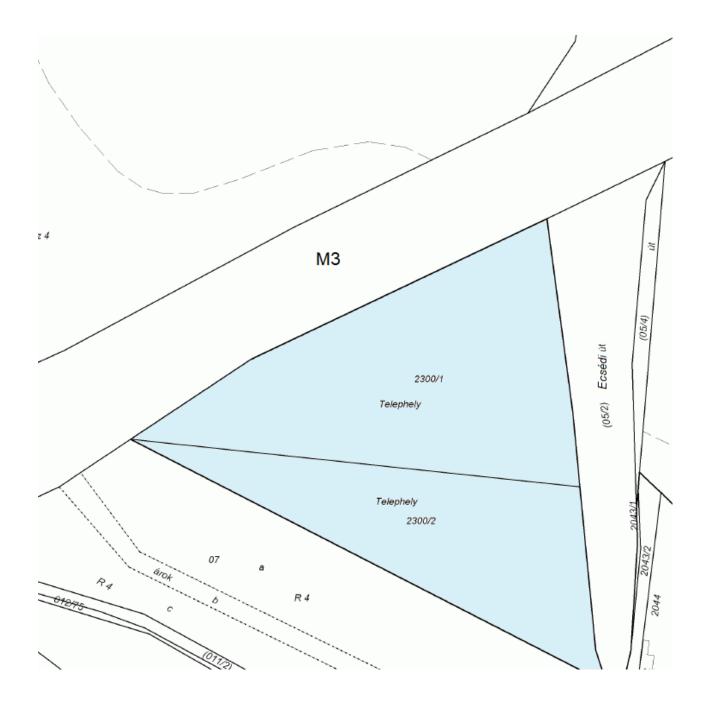

Country: Heves

- **Town:** Hort

- **Plot area (m2):** 30 253

- Total useful floor area (m2): 30 253

Plot irregular triangular

#### **Accessibility:**

- **Accessibility** (%): 40

In the commercial and economic service zone (Gksz), all types of buildings with no significant disturbing effects are considered to be buildings for economic activities.